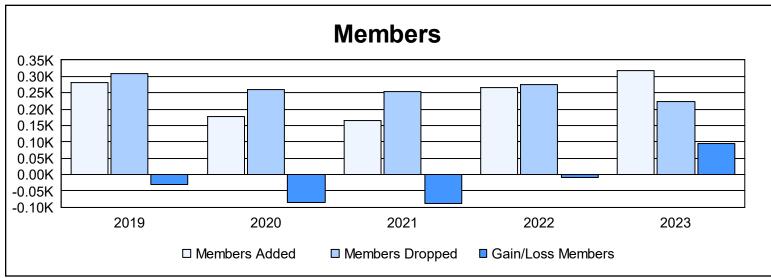

District 417 As of June 2023 Cumulative

| Year      | New<br>Clubs | Dropped<br>Clubs | Gain/<br>Loss<br>Clubs | New<br>Members | Charter<br>Members | Reinstate<br>Members | Transfer<br>Members | Total<br>Member<br>Added | Total<br>Members<br>Dropped | Gain/<br>Loss<br>Members |
|-----------|--------------|------------------|------------------------|----------------|--------------------|----------------------|---------------------|--------------------------|-----------------------------|--------------------------|
| 2018-2019 | 4            | 1                | 3                      | 164            | 101                | 4                    | 11                  | 280                      | 309                         | -29                      |
| 2019-2020 | 1            | 2                | -1                     | 128            | 30                 | 5                    | 13                  | 176                      | 261                         | -85                      |
| 2020-2021 | 0            | 0                | 0                      | 138            | 5                  | 4                    | 19                  | 166                      | 253                         | -87                      |
| 2021-2022 | 2            | 1                | 1                      | 196            | 43                 | 5                    | 22                  | 266                      | 275                         | -9                       |
| 2022-2023 | 4            | 0                | 4                      | 194            | 99                 | 7                    | 17                  | 317                      | 223                         | 94                       |
| Average   | 2            | 1                | 1                      | 164            | 56                 | 5                    | 16                  | 241                      | 264                         | -23                      |