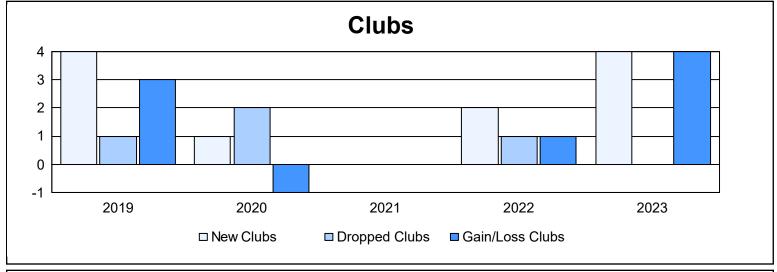

District 417 As of June 2023 Cumulative

| Year      | New<br>Clubs | Dropped<br>Clubs | Gain/<br>Loss<br>Clubs | New<br>Members | Charter<br>Members | Reinstate<br>Members | Transfer<br>Members | Total<br>Member<br>Added | Total<br>Members<br>Dropped | Gain/<br>Loss<br>Members |
|-----------|--------------|------------------|------------------------|----------------|--------------------|----------------------|---------------------|--------------------------|-----------------------------|--------------------------|
| 2018-2019 | 4            | 1                | 3                      | 164            | 101                | 4                    | 11                  | 280                      | 309                         | -29                      |
| 2019-2020 | 1            | 2                | -1                     | 128            | 30                 | 5                    | 13                  | 176                      | 261                         | -85                      |
| 2020-2021 | 0            | 0                | 0                      | 138            | 5                  | 4                    | 19                  | 166                      | 253                         | -87                      |
| 2021-2022 | 2            | 1                | 1                      | 196            | 43                 | 5                    | 22                  | 266                      | 275                         | -9                       |
| 2022-2023 | 4            | 0                | 4                      | 194            | 99                 | 7                    | 17                  | 317                      | 223                         | 94                       |
| Average   | 2            | 1                | 1                      | 164            | 56                 | 5                    | 16                  | 241                      | 264                         | -23                      |